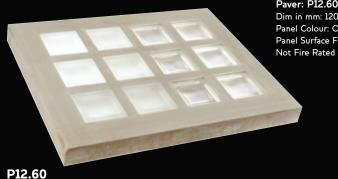

### Paver: P12.60/P12.60 Sandblasted

Dim in mm: 120x120x60 Panel Colour: Oatmeal Panel Surface Finish: Smooth