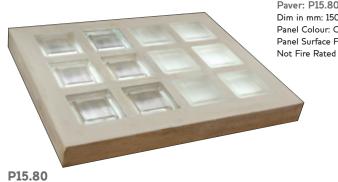

### Paver: PR12.60/PR12.60 Sandblasted

Dim in mm: Ø120x60 Panel Colour: Oatmeal Panel Surface Finish: Smooth

Not Fire Rated

Paver: P15.80/P15.80 Sandblasted

Dim in mm: 150x150x80 Panel Colour: Oatmeal Panel Surface Finish: Smooth