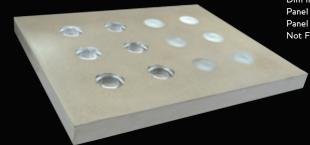

### Paver: PR12.60/PR12.60 Sandblasted

Dim in mm: Ø120x60 Panel Colour: Oatmeal Panel Surface Finish: Smooth

Not Fire Rated

Paver: P15.80/P15.80 Sandblasted

Dim in mm: 150x150x80 Panel Colour: Oatmeal Panel Surface Finish: Smooth

### Paver: PR12.60/PR12.60 Sandblasted

Dim in mm: Ø120x60

Panel Colour: Grey

Panel Surface Finish: Textured

Not Fire Rated

PR12.60

PR12.60

P19.100